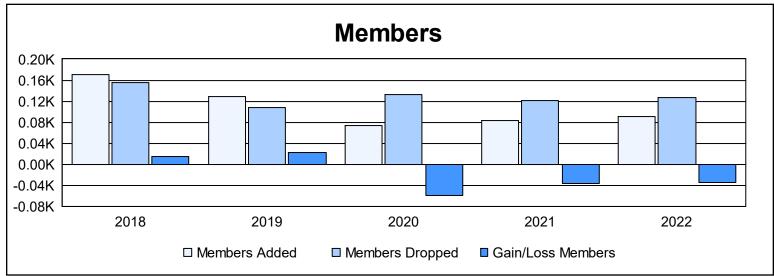

District N 4 As of June 2022 Cumulative

| Year      | New<br>Clubs | Dropped<br>Clubs | Gain/<br>Loss<br>Clubs | New<br>Members | Charter<br>Members | Reinstate<br>Members | Transfer<br>Members | Total<br>Member<br>Added | Total<br>Members<br>Dropped | Gain/<br>Loss<br>Members |
|-----------|--------------|------------------|------------------------|----------------|--------------------|----------------------|---------------------|--------------------------|-----------------------------|--------------------------|
| 2017-2018 | 1            | 0                | 1                      | 137            | 25                 | 3                    | 5                   | 170                      | 155                         | 15                       |
| 2018-2019 | 0            | 0                | 0                      | 123            | 2                  | 0                    | 4                   | 129                      | 107                         | 22                       |
| 2019-2020 | 0            | 0                | 0                      | 61             | 3                  | 3                    | 7                   | 74                       | 133                         | -59                      |
| 2020-2021 | 1            | 0                | 1                      | 53             | 27                 | 0                    | 4                   | 84                       | 121                         | -37                      |
| 2021-2022 | 0            | 2                | -2                     | 79             | 10                 | 1                    | 1                   | 91                       | 126                         | -35                      |
| Average   | 0            | 0                | 0                      | 91             | 13                 | 1                    | 4                   | 110                      | 128                         | -19                      |